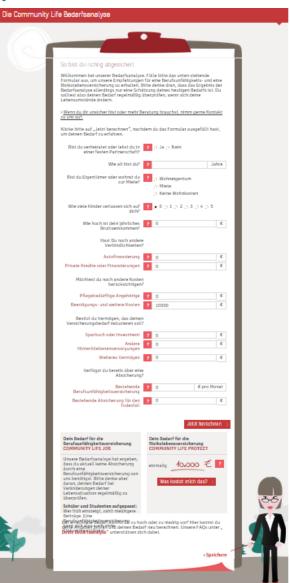

#### **Helptext on the way**

#### Und was kostet das?

Fülle kurz die folgenden Felder aus, damit wir dir einen ersten Orientierungswert nennen können. Bitte lies <u>hier</u> auch mehr über uns und unsere Beratung.

| Gewünschte Versicherungssumme | ? €          |
|-------------------------------|--------------|
| Geburtsdatum                  | ? tt.mm.jjjj |
| Versicherungslaufzeit         | ? Jahre      |
| Rauchst du?                   | ?            |

Dieser Betrag wird im Todesfall an die von dir benannte Person gezahlt. Dieser Betrag kann zwischen 10.000 € und 3.000.000 € liegen. Du bist dir unsicher, wie viel du versichern möchtest? Dann nutze die <u>Bedarfsanalyse</u>. Versicherungsexperten empfehlen eine Versicherungssumme in drei- bis fünffacher Höhe des Bruttojahresgehaltes.