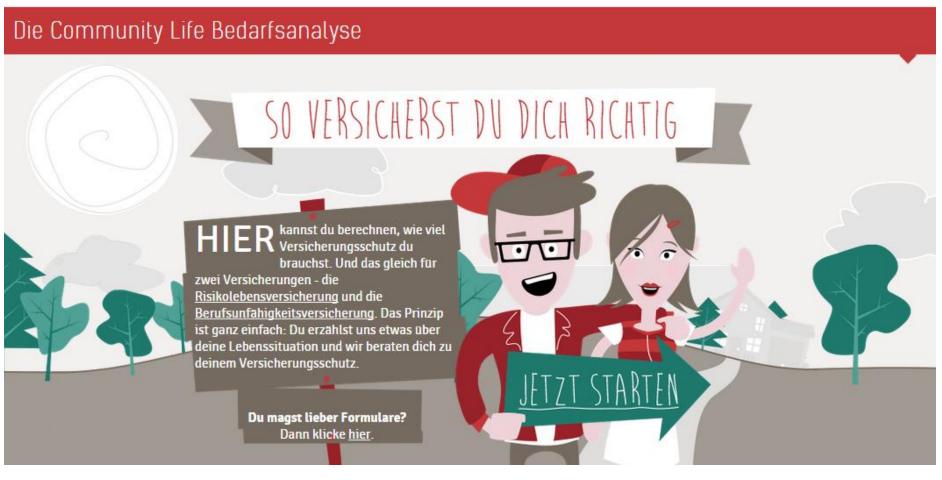

#### **Start with a needs analysis**

Dieser Betrag wird im Todesfall an die von dir benannte Person gezahlt. Dieser Betrag kann zwischen 10.000 € und 3.000.000 € liegen. Du bist dir unsicher, wie viel du versichern möchtest? Dann nutze die <u>Bedarfsanalyse</u>. Versicherungsexperten empfehlen eine Versicherungssumme in drei- bis fünffacher Höhe des Bruttojahresgehaltes.