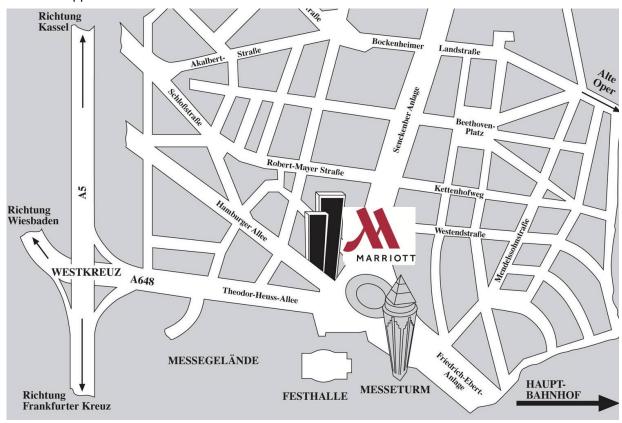

## The way to our hotel:

If you are on the A5, coming from Kassel or the A648 from Wiesbaden, follow the "Frankfurter Kreuz" or City Ring and exit in the direction of the "Messe". The "Messe Tower" is opposite of our hotel.

Hamburger Alle 2, 60486 Frankfurt Phone: 069/7955 0, Facsimile: 069/7955 2432 Email: info.frankfurt@marriotthotels.com Internet: www.frankfurt-marriott.com

Directly in front of our hotel is a Streetcar-Stop (Ludwig-Erhard-Anlage, Lines 16 and 17) which enables you to travel quickly and conveniently around the city, no need to use a car. The distance to the main station is 5 minutes and the Airport can be reached within approximately 15 minutes.