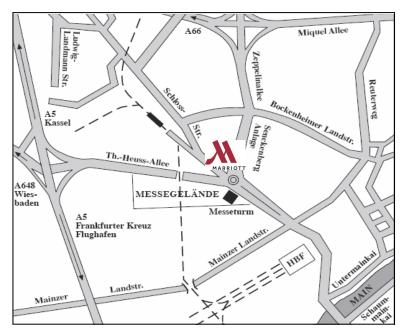

## The way to our hotel:

If you are on the A5, coming from Kassel or the A648 from Wiesbaden, follow the "Frankfurter Kreuz" or City Ring and exit in the direction of the "Messe". The "Messe Tower" is opposite of our hotel.

Hamburger Alle 2, 60486 Frankfurt Phone: 069/7955 0, Facsimile: 069/7955 2432 Email: info.frankfurt@marriotthotels.com Internet: www.frankfurt-marriott.com

Directly in front of our hotel is a Streetcar-Stop (Ludwig-Erhard-Anlage, Lines 16 and 17) which enables you to travel quickly and conveniently around the city, no need to use a car. The distance to the main station is 5 minutes and the Airport can be reached within approximately 15 minutes.