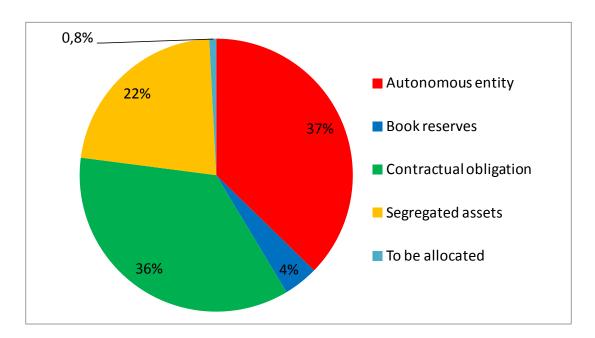

# Financial vehicle (2.4)

Financial vehicle – total

Financial vehicle – Occupational vs Personal

|                           |                   | Financial vehicles |                        |               |                 |       |  |  |
|---------------------------|-------------------|--------------------|------------------------|---------------|-----------------|-------|--|--|
|                           | Autonomous entity | Segregated assets  | Contractual obligation | Book reserves | To be allocated | Total |  |  |
| Occupational              | 74                | 20                 | 51                     | 10            | 1               | 156   |  |  |
| Personal                  | 12                | 30                 | 32                     |               |                 | 74    |  |  |
| Occupational and personal | 5                 | 4                  | 4                      |               |                 | 13    |  |  |
| To be allocated           |                   | 1                  |                        |               |                 |       |  |  |
| Total                     | 91                | 54                 | 87                     | 10            | 2               | 244   |  |  |