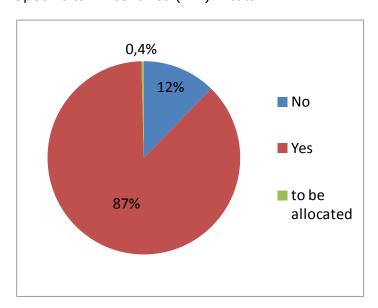

# Specific tax incentives (4.4)

Specific tax incentives (4.4) – total

Specific tax incentives (4.4) – Occupational vs Personal

|                 | Occupational | Personal | Occupational and Personal | To be allocated | Total |
|-----------------|--------------|----------|---------------------------|-----------------|-------|
| No              | 16           | 11       | 3                         |                 | 30    |
| Yes             | 140          | 63       | 10                        |                 | 213   |
| To be allocated |              |          |                           | 1               | 1     |
| Total           | 156          | 74       | 13                        | 1               | 244   |