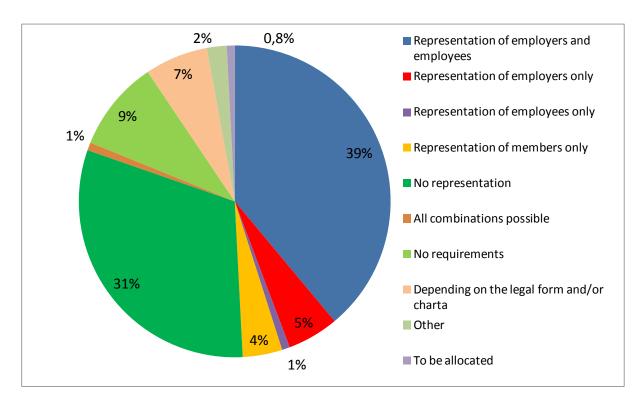

#### **Governance requirements (4.2)**

Governance requirements (4.2) - total

#### Governance requirements (4.2) - Occupational vs Personal

|                                           | Occupational | Personal | Occupational and<br>Personal | To be allocated | Total |
|-------------------------------------------|--------------|----------|------------------------------|-----------------|-------|
| Representation of employers and           |              |          |                              |                 |       |
| employees                                 | 84           | 2        | 9                            |                 | 95    |
| Representation of employers only          | 13           |          |                              |                 | 13    |
| Representation of employees only          |              | 2        |                              |                 | 2     |
| Representation of members only            | 5            | 5        |                              |                 | 10    |
| No representation                         | 36           | 38       | 2                            |                 | 76    |
| All combinations possible                 |              | 2        |                              |                 | 2     |
| No requirements                           | 9            | 12       | 2                            |                 | 23    |
| Depending on the legal form and/or charta | 7            | 9        |                              |                 | 16    |
| Other                                     | 2            | 3        |                              |                 | 5     |
| To be allocated                           |              | 1        |                              | 1               | 2     |
|                                           |              |          |                              |                 |       |
| Total                                     | 156          | 74       | 13                           | 1               | 244   |