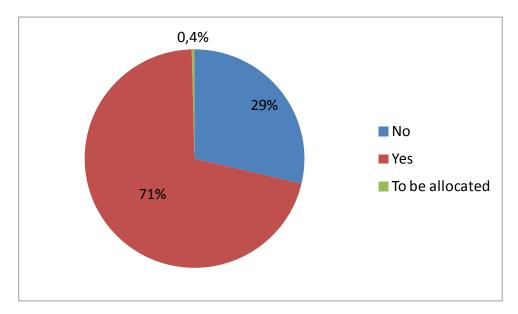

#### Links to the first pillar pensions (4.1)

Links to the  $\mathbf{1}^{\text{st}}$  pillar (4.1) - total

|                 | Occupational | Personal | Occupational and<br>Personal | To be allocated | Total |
|-----------------|--------------|----------|------------------------------|-----------------|-------|
| No              | 45           | 21       | 4                            |                 | 70    |
| Yes             | 111          | 53       | 9                            |                 | 173   |
| To be allocated |              |          |                              | 1               | 1     |
| Total           | 156          | 74       | 13                           | 1               | 244   |