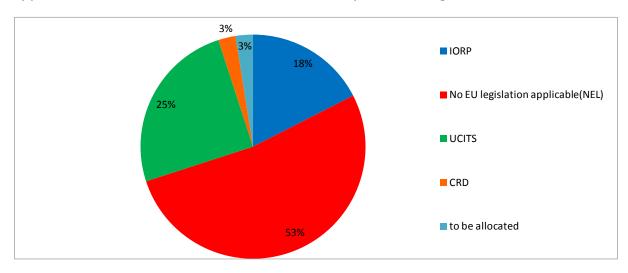

# Applicable EU Law taken as informal reference by national legislation (1.4)

Applicable EU Law taken as informal reference by national legislation - total

Applicable EU Law taken as informal reference by national legislation-Occupational vs Personal

|                         | IORP | UCITS | CRD | NEL | to be allocated | Total |
|-------------------------|------|-------|-----|-----|-----------------|-------|
| Occupational            | 2    |       |     | 18  |                 | 20    |
| Personal                | 5    | 10    | 1   | 3   | 1               | 20    |
| Occupational & Personal |      |       |     |     |                 |       |
| Total                   | 7    | 10    | 1   | 21  | 1               | 40    |