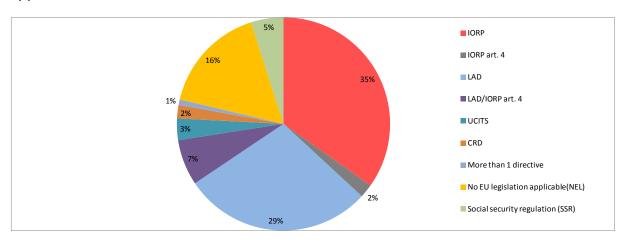

# Applicable EU Law (1.3)

# Applicable EU Law – total

#### Applicable EU Law - Occupational vs Personal

|                            | IORP | IORP art. 4 | LAD | LAD/IORP art. 4 | UCITS | CRD | More than 1 directive | No EU<br>legislation<br>applicable<br>(NEL) | Social<br>security<br>regulation<br>(SSR) | Total |
|----------------------------|------|-------------|-----|-----------------|-------|-----|-----------------------|---------------------------------------------|-------------------------------------------|-------|
| Occupational               | 75   | 3           | 33  | 17              | 4     |     |                       | 20                                          | 4                                         | 156   |
| Personal                   | 2    |             | 35  |                 | 4     | 3   | 2                     | 20                                          | 8                                         | 74    |
| Occupational<br>& Personal | 7    | 2           | 2   |                 |       | 2   |                       |                                             |                                           | 13    |
| To be<br>allocated         | 1    |             |     |                 |       |     |                       |                                             |                                           | 1     |
| Total                      | 85   | 5           | 70  | 17              | 8     | 5   | 2                     | 40                                          | 12                                        | 244   |