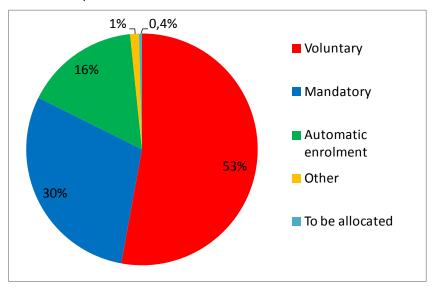

# Membership – total

#### Membership – by Member State

|       |           | Ţ         | ype of membership   |       |                    |       |
|-------|-----------|-----------|---------------------|-------|--------------------|-------|
| MS    | Voluntary | Mandatory | Automatic Enrolment | Other | To be<br>allocated | Total |
| AT    | 8         |           |                     |       |                    | 8     |
| BE    | 9         | 20        |                     |       |                    | 29    |
| BG    | 1         | 2         | 1                   |       |                    | 4     |
| CY    |           | 1         | 1                   |       |                    | 2     |
| CZ    | 4         | 1         |                     |       | 1                  | 6     |
| DE    | 15        | 2         |                     |       |                    | 17    |
| DK    | 1         | 5         |                     |       |                    | 6     |
| EE    | 6         | 1         |                     |       |                    | 7     |
| ES    | 2         |           | 5                   |       |                    | 7     |
| FI    |           |           | 3                   |       |                    | 3     |
| FR    | 8         | 7         |                     |       |                    | 15    |
| GR    | 3         | 1         |                     |       |                    | 4     |
| HR    | 2         | 1         |                     |       |                    | 3     |
| HU    | 5         |           |                     |       |                    | 5     |
| IE    | 2         | 3         |                     |       |                    | 5     |
| IS    | 2         | 2         |                     |       |                    | 4     |
| IT    | 4         | 4         | 3                   |       |                    | 11    |
| LI    | 6         | 2         |                     |       |                    | 8     |
| LT    | 5         |           |                     | 3     |                    | 8     |
| LU    | 2         |           | 10                  |       |                    | 12    |
| LV    | 1         | 1         | 1                   |       |                    | 3     |
| MT    | 4         |           |                     |       |                    | 4     |
| NL    | 4         | 4         |                     |       |                    | 8     |
| NO    | 2         | 11        |                     |       |                    | 13    |
| PL    | 7         |           |                     |       |                    | 7     |
| PT    | 4         |           | 7                   |       |                    | 11    |
| RO    | 2         | 1         |                     |       |                    | 3     |
| SE    | 11        | 2         | 4                   |       |                    | 17    |
| SI    | 7         |           |                     |       |                    | 7     |
| SK    | 1         | 1         |                     |       |                    | 2     |
| UK    | 1         |           | 4                   |       |                    | 5     |
| Total | 129       | 72        | 39                  | 3     | 1                  | 244   |