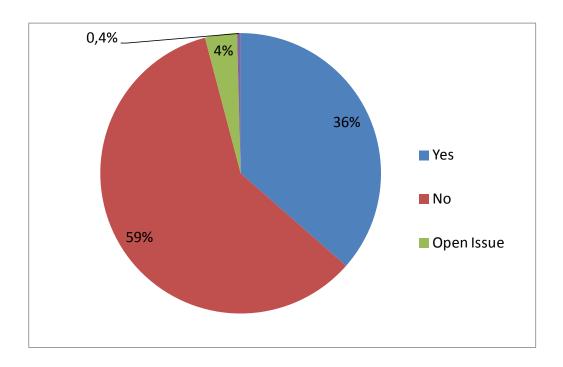

#### Can an employee choose the pension product provider? (3.1)

Can an employee choose the pension product provider? - total

Can an employee choose the pension product provider? - Occupational vs Personal

|                           | Choice of the |     |            |                 |       |
|---------------------------|---------------|-----|------------|-----------------|-------|
|                           | Yes           | No  | Open Issue | To be allocated | Total |
| Occupational              | 15            | 141 |            |                 | 156   |
| Personal                  | 64            | 1   | 9          |                 | 74    |
| Occupational and Personal | 10            | 3   |            |                 | 13    |
| To be allocated           |               |     |            | 1               | 1     |
| Total                     | 89            | 145 | 9          | 1               | 244   |