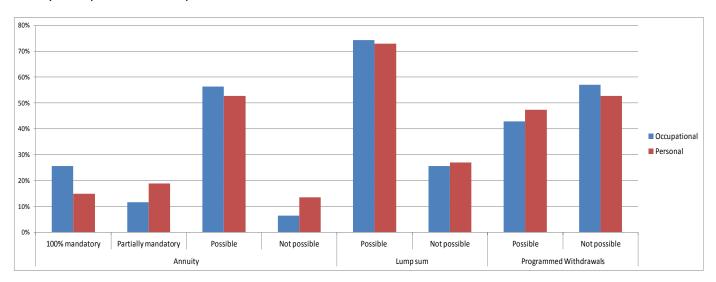

# Pay-out phase (2.9.1-2.9.3)

# Pay-out phase - Occupational vs Personal

Pay-out phase - Occupational vs Personal

|                           |                | Pay-out phase          |              |              |                 |  |
|---------------------------|----------------|------------------------|--------------|--------------|-----------------|--|
|                           | 100% mandatory | Partially<br>mandatory | Possible     | Not possible | To be allocated |  |
|                           |                |                        | Annuity      |              |                 |  |
| Occupational              | 40             | 18                     | 88           | 10           |                 |  |
| Personal                  | 11             | 14                     | 39           | 10           |                 |  |
| Occupational and Personal |                | 6                      | 4            | 3            |                 |  |
| To be allocated           |                |                        |              |              | 1               |  |
| Total                     | 51             | 38                     | 131          | 23           | 1               |  |
|                           |                | L                      | ump sum      |              |                 |  |
| Occupational              |                |                        | 116          | 40           |                 |  |
| Personal                  |                |                        | 54           | 20           |                 |  |
| Occupational and Personal | Not appli      | cable                  | 13           |              |                 |  |
| To be allocated           |                |                        |              |              | 1               |  |
| Total                     |                |                        | 183          | 60           | 1               |  |
|                           |                | Programn               | ned Withdrav | vals         |                 |  |
| Occupational              |                |                        | 67           | 89           |                 |  |
| Personal                  |                | 35                     | 39           |              |                 |  |
| Occupational and Personal | Not appli      | cable                  | 6            | 7            |                 |  |
| To be allocated           |                |                        |              |              | 1               |  |
| Total                     |                |                        | 108          | 135          | 1               |  |