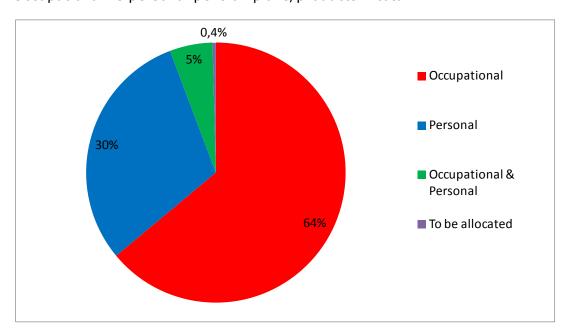

# Occupational vs Personal pension plans/products (2.1)

Occupational vs personal pension plans/products – total

# Occupational vs personal pension plans/products - DB vs DC

|                 | Occupational | Personal | Occupational and Personal | To be allocated | Total |
|-----------------|--------------|----------|---------------------------|-----------------|-------|
| DB              | 55           | 4        | 1                         |                 | 60    |
| DC              | 51           | 45       | 3                         |                 | 99    |
| Other           | 49           | 25       | 9                         |                 | 83    |
| To be allocated | 1            |          |                           | 1               | 2     |
| Total           | 156          | 74       | 13                        | 1               | 244   |