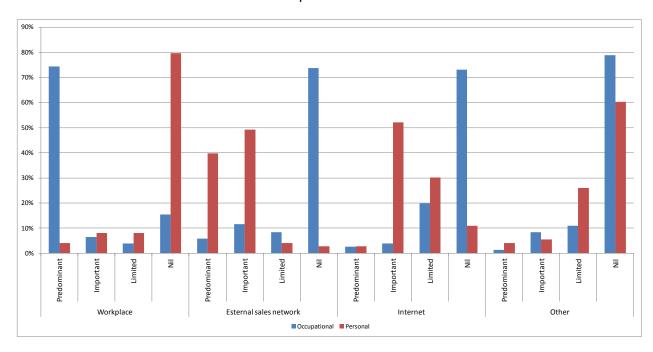

# Distribution channel to members (2.7.1-2.7.4)

Distribution channel to members – Occupational vs Personal

#### Distribution channel to members – Occupational vs Personal

|                           |             | Distribution | channel to   | members |                    |
|---------------------------|-------------|--------------|--------------|---------|--------------------|
|                           | Predominant | Important    | Limited      | Nil     | To be<br>allocated |
|                           |             | 1            | Norkplace    |         |                    |
| Occupational              | 116         | 10           | 6            | 24      |                    |
| Personal                  | 3           | 6            | 6            | 59      |                    |
| Occupational and Personal | 6           | 2            | 3            | 2       |                    |
| To be allocated           |             |              |              |         | 1                  |
| Total                     | 125         | 18           | 15           | 85      | 1                  |
|                           |             | Estern       | al sales net | work    |                    |
| Occupational              | 9           | 18           | 13           | 115     | 1                  |
| Personal                  | 29          | 36           | 3            | 2       | 4                  |
| Occupational and Personal | 4           |              | 2            | 7       |                    |
| To be allocated           |             |              |              |         | 1                  |
| Total                     | 42          | 54           | 18           | 124     | 6                  |
|                           |             |              | Internet     |         |                    |
| Occupational              | 4           | 6            | 31           | 114     | 1                  |
| Personal                  | 2           | 38           | 22           | 8       | 4                  |
| Occupational and Personal | 2           |              | 1            | 10      |                    |
| To be allocated           |             |              |              |         | 1                  |
| Total                     | 8           | 44           | 54           | 132     | 6                  |
|                           |             |              | Other        |         |                    |
| Occupational              | 2           | 13           | 17           | 123     | 1                  |
| Personal                  | 3           | 4            | 19           | 44      | 4                  |
| Occupational and Personal | 1           |              | 3            | 9       |                    |
| To be allocated           |             |              |              |         | 1                  |
| Total                     | 6           | 17           | 39           | 176     | 6                  |