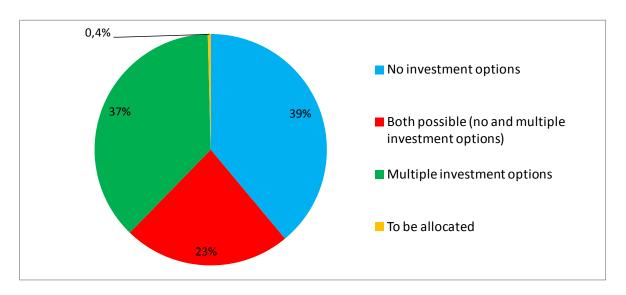

#### **Investment options (2.8)**

Investment options - total

#### Investment options - DB vs DC

|                 | Multiple investment options | No investment options | Both possible<br>(no and multiple<br>investment options) | To be allocated | Total |
|-----------------|-----------------------------|-----------------------|----------------------------------------------------------|-----------------|-------|
| DB              | 4                           | 54                    | 2                                                        |                 | 60    |
| DC              | 65                          | 11                    | 23                                                       |                 | 99    |
| Other           | 22                          | 29                    | 32                                                       |                 | 83    |
| To be allocated |                             | 1                     |                                                          | 1               | 2     |
| Total           | 91                          | 95                    | 57                                                       | 1               | 244   |