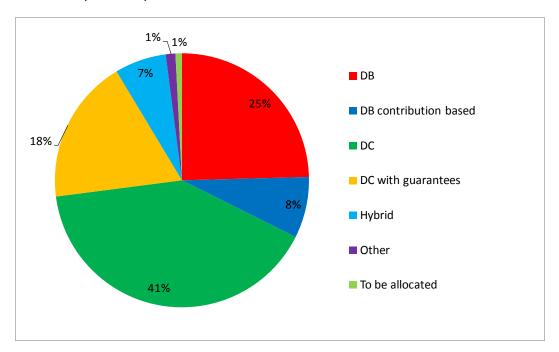

#### DB vs DC pension plans (2.2)

DB vs DC pension plans - total

DB vs DC pension plans (2.2) - by Member State

|          |    |                |        | DB vs DC         |        |       |                 |         |
|----------|----|----------------|--------|------------------|--------|-------|-----------------|---------|
| MS       | DB | DB cont. based | DC     | DC with guarant. | Hybrid | Other | To be allocated | Total   |
| АТ       | 3  |                | 1      | 3                | 1      |       |                 | 8       |
| BE       | 8  | 4              | 4      | 6                | 7      |       |                 | 29      |
| BG       |    |                | 2      | 2                |        |       |                 | 4       |
| CY       | 1  |                | 1      |                  |        |       |                 | 2       |
| CZ       | 1  |                | 3      | 1                |        |       | 1               | 6       |
| DE       | 5  | 11             | 1      | _                |        |       | _               | 17      |
|          |    | 11             |        |                  |        |       |                 |         |
| DK       | 1  |                | 4      | 1                |        |       |                 | 6       |
| EE       | 1  |                | 4      | 2                |        |       |                 | 7       |
| ES       | 4  |                | 2      |                  |        | 1     |                 | 7       |
| FI       | 2  |                | 1      |                  |        |       |                 | 3       |
| FR       | 2  | 1              | 7      | 5                |        |       |                 | 15      |
| GR       | 1  |                | 2      |                  |        |       | 1               | 4       |
| HR       |    |                | 3      |                  |        |       |                 | 3       |
| HU       | 1  |                | 2      | 1                |        | 1     |                 | 5       |
| IE       | 1  |                | 3      | _                | 1      | _     |                 | 5       |
| IS       | 1  |                | 3      |                  |        |       |                 | 4       |
| IT       | 2  |                | 7      | 1                |        | 1     |                 | 11      |
| LI       | 2  |                | 1      | 2                | 3      |       |                 | 8       |
| LT       |    | 2              | 6      |                  |        |       |                 | 8       |
| LU       | 4  |                | 5      | 1                | 2      |       |                 | 12      |
| LV       | 1  |                | 2      |                  |        |       |                 | 3       |
| MT<br>NL | 2  |                | 2<br>5 | 2                | 1      |       |                 | 4<br>8  |
| NO<br>NO | 7  |                | 4      | 2                | 1      |       |                 | 8<br>13 |
| PL       | ,  |                | 7      | 4                |        |       |                 | 7       |
| PT       | 4  |                | 7      |                  |        |       |                 | 11      |
| RO       |    |                | 1      | 2                |        |       |                 | 3       |
| SE       | 5  |                | 5      | 7                |        |       |                 | 17      |
| SI       |    | 1              |        | 6                |        |       |                 | 7       |
| SK       |    |                | 1      | 1                |        |       |                 | 2       |
| UK       | 1  |                | 3      |                  | 1      |       |                 | 5       |
| Total    | 60 | 19             | 99     | 45               | 16     | 3     | 2               | 244     |