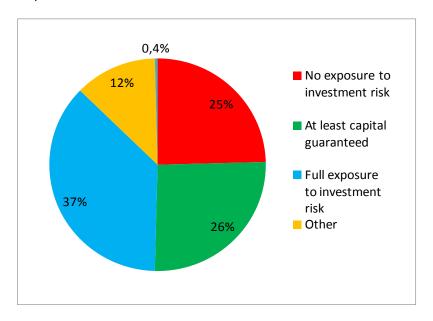

#### **Exposure to investment risk for members (2.2 bis)**

Exposure to investment risk for members – total

Exposure to investment risk for members – DB vs DC

|                 | No exposure<br>to investment<br>risk | At least<br>capital<br>guarantee | Full<br>exposure<br>to risk | Other | To be allocated | Total |
|-----------------|--------------------------------------|----------------------------------|-----------------------------|-------|-----------------|-------|
| DB              | 57                                   | 2                                |                             | 1     |                 | 60    |
| DC              |                                      |                                  | 88                          | 11    |                 | 99    |
| Other           | 3                                    | 61                               | 1                           | 18    |                 | 83    |
| To be allocated |                                      |                                  | 1                           |       | 1               | 2     |
| Total           | 60                                   | 63                               | 89                          | 30    | 1               | 244   |

Exposure to investment risk for members – Occupational vs Personal

|                                                 | No exposure<br>to investment<br>risk | At least<br>capital<br>guarantee | Full<br>exposure<br>to risk | Other | To be allocated | Total |
|-------------------------------------------------|--------------------------------------|----------------------------------|-----------------------------|-------|-----------------|-------|
| Occupational                                    | 54                                   | 39                               | 47                          | 16    |                 | 156   |
| Personal                                        | 5                                    | 18                               | 40                          | 11    |                 | 74    |
| Both occupational and personal  To be allocated | 1                                    | 6                                | 3                           | 3     |                 | 13    |
| To be allocated                                 |                                      |                                  |                             |       | 1               | 1     |
| Total                                           | 60                                   | 63                               | 90                          | 30    | 1               | 244   |