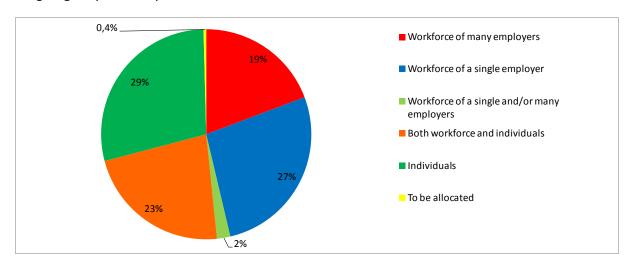

# Target group of the plan/product (2.6)

Target group of the product -total

Target group of the product - by Member State

|       | Types of Target Group          |                                   |                                             |                                   |             |                 |       |
|-------|--------------------------------|-----------------------------------|---------------------------------------------|-----------------------------------|-------------|-----------------|-------|
| MS    | Workforce of many<br>employers | Workforce of a single<br>employer | Workforce of a single and/or many employers | Both workforce<br>and individuals | Individuals | To be allocated | Total |
| AT    | 5                              | 2                                 |                                             | 1                                 |             |                 | 8     |
| BE    | 3                              | 4                                 |                                             | 15                                | 7           |                 | 29    |
| BG    | 3                              |                                   |                                             |                                   | 1           |                 | 4     |
| CY    |                                | 2                                 |                                             |                                   |             |                 | 2     |
| CZ    |                                |                                   |                                             |                                   | 5           | 1               | 6     |
| DE    | 2                              | 1                                 | 5                                           |                                   | 9           |                 | 17    |
| DK    | 2                              | 1                                 |                                             | 2                                 | 1           |                 | 6     |
| EE    | 3                              |                                   |                                             | 3                                 | 1           |                 | 7     |
| ES    | 3                              | 2                                 |                                             |                                   | 2           |                 | 7     |
| FI    | 1                              | 1                                 |                                             | 1                                 |             |                 | 3     |
| FR    |                                | 11                                |                                             |                                   | 4           |                 | 15    |
| GR    |                                | 2                                 |                                             | 2                                 |             |                 | 4     |
| HR    |                                | 1                                 |                                             | 1                                 | 1           |                 | 3     |
| HU    |                                |                                   |                                             | 1                                 | 4           |                 | 5     |
| IE    |                                | 3                                 |                                             |                                   | 2           |                 | 5     |
| IS    |                                | 1                                 |                                             | 2                                 | 1           |                 | 4     |
| IT    | 2                              | 4                                 |                                             |                                   | 5           |                 | 11    |
| LI    | 6                              |                                   |                                             |                                   | 2           |                 | 8     |
| LT    |                                | 3                                 |                                             | 3                                 | 2           |                 | 8     |
| LU    | 2                              | 5                                 |                                             | 3                                 | 2           |                 | 12    |
| LV    |                                |                                   |                                             | 2                                 | 1           |                 | 3     |
| MT    | 2                              |                                   |                                             |                                   | 2           |                 | 4     |
| NL    | 2                              | 3                                 |                                             | 1                                 | 2           |                 | 8     |
| NO    | 4                              | 6                                 |                                             |                                   | 3           |                 | 13    |
| PL    |                                |                                   |                                             | 7                                 |             |                 | 7     |
| PT    |                                | 7                                 |                                             |                                   | 4           |                 | 11    |
| RO    |                                |                                   |                                             | 2                                 | 1           |                 | 3     |
| SE    | 7                              | 4                                 |                                             | 1                                 | 5           |                 | 17    |
| SI    |                                |                                   |                                             | 6                                 | 1           |                 | 7     |
| SK    |                                |                                   |                                             | 1                                 | 1           |                 | 2     |
| UK    |                                | 3                                 | <u> </u>                                    | 1                                 | 1           |                 | 5     |
| Total | 47                             | 66                                | 5                                           | 55                                | 70          | 1               | 244   |