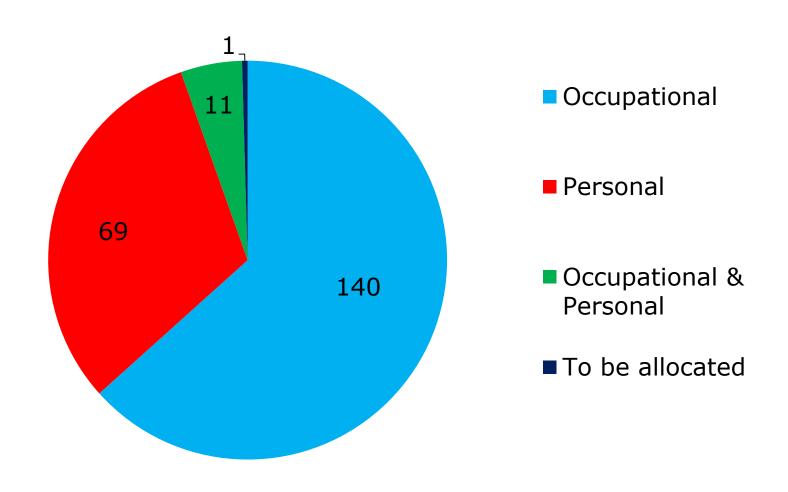

# Personal Pensions in the EIOPA Pensions Database

Current content of Database (as published in April ):

- 132 kinds of plans/products in EEA countries (level 1) (kinds defined according to national legislation)
- 221 "statistical units" (level 2) (several kinds were split for practical reasons, seeking for better consistency across countries)
  - > 69 "pure" Personal
  - ➤ 11 both Personal & Occupational (+4 at level 1)

## Occupational vs Personal – by Country

| Countries | Occupational | Personal | Occupational and<br>Personal | To be allocated | Total |
|-----------|--------------|----------|------------------------------|-----------------|-------|
| AT        | 6            |          | 1                            | anocacea        | 7     |
| BE        | 17           | 3        | 1                            |                 | 21    |
| BG        | 1            | 3        | <b>-</b>                     |                 | 4     |
| CY        | 2            | <b>.</b> |                              |                 | 2     |
| CZ        | _            | 5        |                              | 1               | 6     |
| DE        | 8            | 9        |                              | <b>±</b>        | 17    |
| DK        | 4            | 1        |                              |                 | 5     |
|           |              |          |                              |                 | 7     |
| EE        | 3            | 4        |                              |                 |       |
| ES        | 5            | 2        |                              |                 | 7     |
| FI        | 3            |          |                              |                 | 3     |
| FR        | 13           | 2        |                              |                 | 15    |
| GR        | 3            | _        | _                            |                 | 3     |
| HU        | 1            | 2        | 1                            |                 | 4     |
| IE        | 3            | 2        |                              |                 | 5     |
| IS        | 3            | 1        |                              |                 | 4     |
| IT        | 8            | 3        |                              |                 | 11    |
| LI        | 4            | 2        |                              |                 | 6     |
| LT        | 3            | 5        |                              |                 | 8     |
| LU        | 10           | 2        |                              |                 | 12    |
| LV        |              | 1        | 2                            |                 | 3     |
| MT        | 2            | 2        |                              |                 | 4     |
| NL        | 4            | 3        |                              |                 | 7     |
| NO        | 11           | 2        |                              |                 | 13    |
| PL        | 4            | 3        |                              |                 | 7     |
| PT        | 7            | 4        |                              |                 | 11    |
| RO        |              | 1        | 1                            |                 | 2     |
| SE        | 12           | 4        |                              |                 | 16    |
| SI        |              |          | 4                            |                 | 4     |
| SK        |              | 1        | 1                            |                 | 2     |
| UK        | 3            | 2        |                              |                 | 5     |
| Total     | 140          | 69       | 11                           | 1               | 221   |