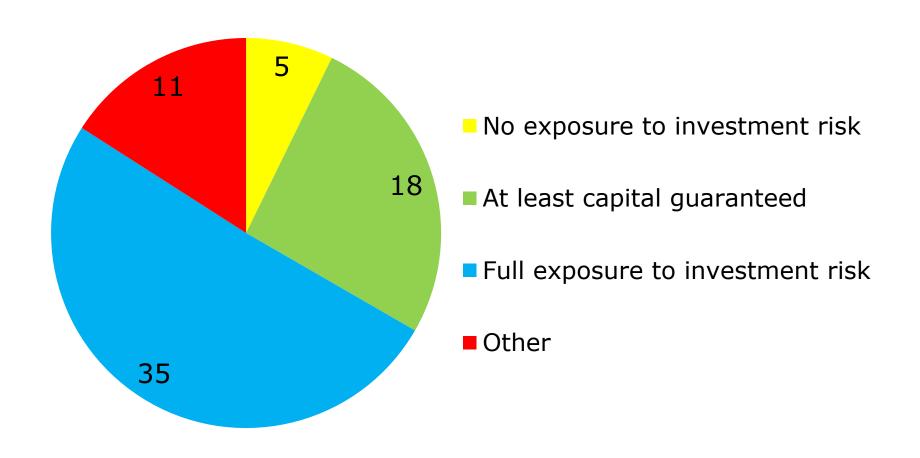

| 2     |
| RO        | 1    |                                |     |       |     |                |                                   |                                  | 1     |
| SI        | 2    | 1                              |     |       |     |                | 1                                 |                                  | 4     |
| SK        | 1    |                                |     |       |     |                |                                   |                                  | 1     |
| Total     | 6    | 1                              | 3   | 0     | 0   | 0              | 1                                 | 0                                | 11    |

### **Investment options Personal**





#### **Exposure to investment risk Personal**





## List of Occupational & Personal (1/2)



| COUNTRY | CODE PENSION<br>PLAN/PRODUCT<br>(level 1) | NAME OF THE PENSION PLAN/PRODUCT                                                                                                 | OCCUPATIONAL<br>vs PERSONAL<br>(level 1) | CODE PENSION<br>PLAN/PRODUCT<br>(level 2) | OCCUPATIONAL<br>vs PERSONAL<br>(level 2) | DC vs DB           | APPLICABLE<br>EU LAW |
|---------|-------------------------------------------|----------------------------------------------------------------------------------------------------------------------------------|------------------------------------------|-------------------------------------------|------------------------------------------|--------------------|----------------------|
| AT      | AT 3