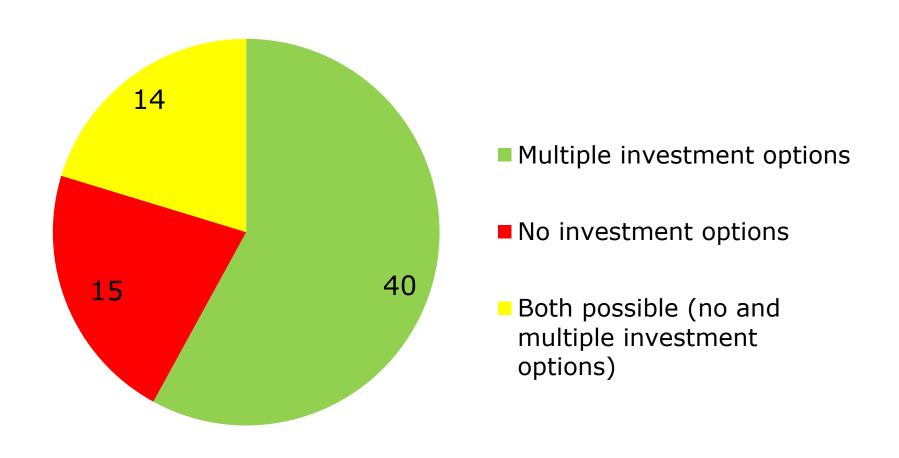

|                                  | 2     |
| RO        | 1    |                                |     |       |     |                |                                   |                                  | 1     |
| SI        | 2    | 1                              |     |       |     |                | 1                                 |                                  | 4     |
| SK        | 1    |                                |     |       |     |                |                                   |                                  | 1     |
| Total     | 6    | 1                              | 3   | 0     | 0   | 0              | 1                                 | 0                                | 11    |

### **Investment options Personal**





#### **Exposure to investment risk Personal**





## List of Occupational & Personal (1/2)



| COUNTRY | CODE PENSION<br>PLAN/PRODUCT<br>(level 1) | NAME OF THE PENSION PLAN/PRODUCT                                                                                                 | OCCUPATIONAL<br>vs PERSONAL<br>(level 1) | CODE PENSION<br>PLAN/PRODUCT<br>(level 2) | OCCUPATIONAL<br>vs PERSONAL<br>(level 2) | DC vs DB           | APPLICABLE<br>EU LAW |
|---------|-------------------------------------------|----------------------------------------------------------------------------------------------------------------------------------|------------------------------------------|-------------------------------------------|------------------------------------------|--------------------|-----