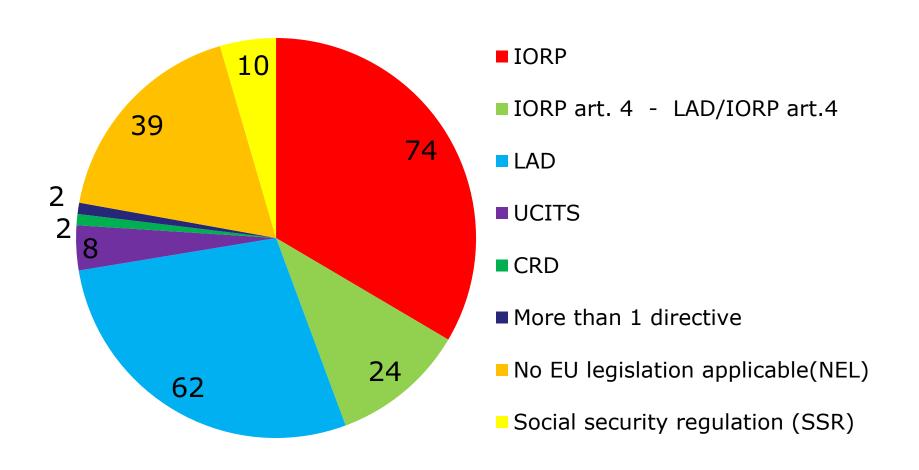

# Applicable EU law All plans/products in the Pensions Database

# Applicable EU law -- by Country Personal

| Countries | IORP | IORP art. 4<br>LAD/IORP art. 4 | LAD | UCITS | CRD | More than 1 directive | No EU legislation applicable(NEL) | Social security regulation (SSR) | Total |
|-----------|------|--------------------------------|-----|-------|-----|-----------------------|-----------------------------------|----------------------------------|-------|
| BE        |      |                                | 2   |       |     |                       | 1                                 |                                  | 3     |
| BG        |      |                                |     |       |     |                       | 1                                 | 2                                | 3     |
| CZ        |      |                                | 2   |       |     |                       | 3                                 |                                  | 5     |
| DE        |      |                                | 4   | 2     | 2   |                       | 1                                 |                                  | 9     |
| DK        |      |                                | 1   |       |     |                       |                                   |                                  | 1     |
| EE        |      |                                | 2   |       |     |                       | 1                                 | 1                                | 4     |
| ES        |      |                                | 1   |       |     |                       | 1                                 |                                  | 2     |
| FR        |      |                                | 2   |       |     |                       |                                   |                                  | 2     |
| HU        |      |                                |     |       |     |                       | 1                                 | 1                                | 2     |
| IE        |      |                                | 2   |       |     |                       |                                   |                                  | 2     |
| IS        |      |                                |     |       |     |                       | 1                                 |                                  | 1     |
| IT        | 1    |                                | 2   |       |     |                       |                                   |                                  | 3     |
| LI        |      |                                | 2   |       |     |                       |                                   |                                  | 2     |
| LT        |      |                                | 2   | 1     |     |                       | 2                                 |                                  | 5     |
| LU        |      |                                | 2   |       |     |                       |                                   |                                  | 2     |
| LV        |      |                                |     |       |     |                       |                                   | 1                                | 1     |
| MT        |      |                                |     |       |     |                       | 2                                 |                                  | 2     |
| NL        |      |                                | 2   |       |     |                       | 2<br>1                            |                                  | 3     |
| NO        |      |                                | 1   | 1     |     |                       |                                   |                                  | 2     |
| PL        |      |                                |     |       |     | 2                     | 1                                 |                                  | 3     |
| PT        |      |                                | 1   |       |     |                       | 3                                 |                                  | 4     |
| RO        |      |                                |     |       |     |                       | 1                                 |                                  | 1     |
| SE        |      | 4                              |     |       |     |                       |                                   |                                  | 4     |
| SK        |      |                                |     |       |     |                       |                                   | 1                                | 1     |
| UK        |      |                                | 2   |       |     |                       |                                   |                                  | 2     |
| Total     | 1    | 4                              | 30  | 4     | 2   | 2                     | 20                                | 6                                | 69    |