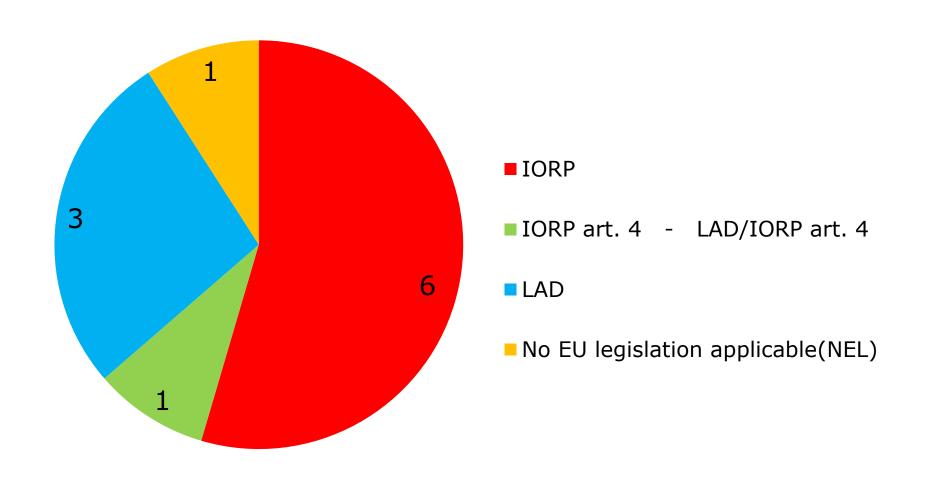

## Applicable EU law Occupational & Personal

### Applicable EU law – by Country Occupational & Personal

| Countries | IORP | IORP art. 4<br>LAD/IORP art. 4 | LAD | UCITS | CRD | More<br>than 1 | No EU legislation applicable(NEL) | Social security regulation (SSR) | Total |
|-----------|------|--------------------------------|-----|-------|-----|----------------|-----------------------------------|----------------------------------|-------|
| AT        |      |                                | 1   |       |     |                |                                   |                                  | 1     |
| BE        |      |                                | 1   |       |     |                |                                   |                                  | 1     |
| HU        |      |                                | 1   |       |     |                |                                   |                                  | 1     |
| LV        | 2    |                                |     |       |     |                |                                   |                                  | 2     |
| RO        | 1    |                                |     |       |     |                |                                   |                                  | 1     |
| SI        | 2    | 1                              |     |       |     |                | 1                                 |                                  | 4     |
| SK        | 1    |                                |     |       |     |                |                                   |                                  | 1     |
| Total     | 6    | 1                              | 3   | 0     | 0   | 0              | 1                                 | 0                                | 11    |