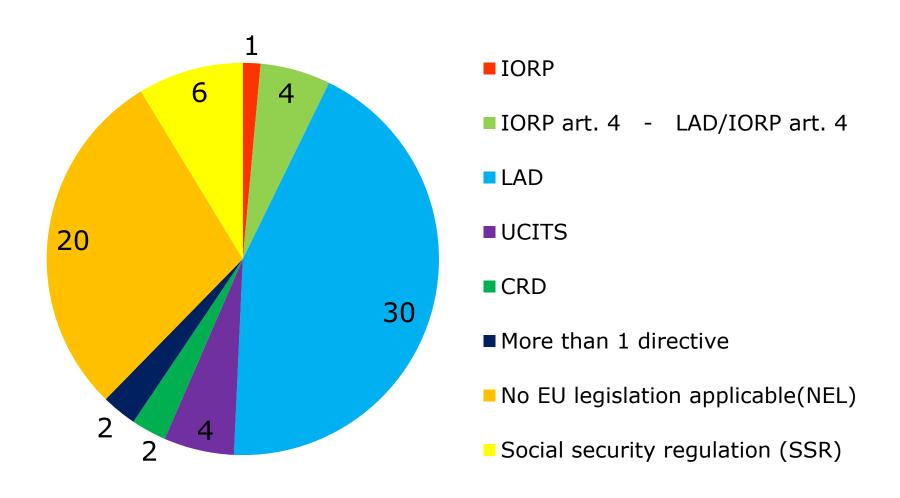

### Applicable EU law Personal

# Applicable EU law -- by Country Personal

| Countries | IORP | IORP art. 4<br>LAD/IORP art. 4 | LAD | UCITS | CRD | More than 1 directive | No EU legislation applicable(NEL) | Social security regulation (SSR) | Total |
|-----------|------|--------------------------------|-----|-------|-----|-----------------------|-----------------------------------|----------------------------------|-------|
| BE        |      |                                | 2   |       |     |                       | 1                                 |                                  | 3     |
| BG        |      |                                |     |       |     |                       | 1                                 | 2                                | 3     |
| CZ        |      |                                | 2   |       |     |                       | 3                                 |                                  | 5     |
| DE        |      |                                | 4   | 2     | 2   |                       | 1                                 |                                  | 9     |
| DK        |      |                                | 1   |       |     |                       |                                   |                                  | 1     |
| EE        |      |                                | 2   |       |     |                       | 1                                 | 1                                | 4     |
| ES        |      |                                | 1   |       |     |                       | 1                                 |                                  | 2     |
| FR        |      |                                | 2   |       |     |                       |                                   |                                  | 2     |
| HU        |      |                                |     |       |     |                       | 1                                 | 1                                | 2     |
| IE        |      |                                | 2   |       |     |                       |                                   |                                  | 2     |
| IS        |      |                                |     |       |     |                       | 1                                 |                                  | 1     |
| IT        | 1    |                                | 2   |       |     |                       |                                   |                                  | 3     |
| LI        |      |                                | 2   |       |     |                       |                                   |                                  | 2     |
| LT        |      |                                | 2   | 1     |     |                       | 2                                 |                                  | 5     |
| LU        |      |                                | 2   |       |     |                       |                                   |                                  | 2     |
| LV        |      |                                |     |       |     |                       |                                   | 1                                | 1     |
| MT        |      |                                |     |       |     |                       | 2                                 |                                  | 2     |
| NL        |      |                                | 2   |       |     |                       | 2<br>1                            |                                  | 3     |
| NO        |      |                                | 1   | 1     |     |                       |                                   |                                  | 2     |
| PL        |      |                                |     |       |     | 2                     | 1                                 |                                  | 3     |
| PT        |      |                                | 1   |       |     |                       | 3                                 |                                  | 4     |
| RO        |      |                                |     |       |     |                       | 1                                 |                                  | 1     |
| SE        |      | 4                              |     |       |     |                       |                                   |                                  | 4     |
| SK        |      |                                |     |       |     |                       |                                   | 1                                | 1     |
| UK        |      |                                | 2   |       |     |                       |                                   |                                  | 2     |
| Total     | 1    | 4                              | 30  | 4     | 2   | 2                     | 20                                | 6                                | 69    |